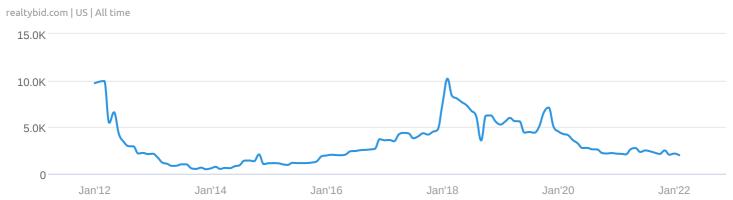

| Pos   | Volume | CPC (USD) | Traffic |
| realtybid             | 1 (1) | 720    | 2.06      | 28.91%  |
| online house auctions | 3 (3) | 1,300  | 1.42      | 5.87%   |
| home auctions near me | 6 (6) | 1,900  | 0.79      | 4.76%   |
| realtybid com         | 1 (1) | 110    | 1.35      | 4.41%   |
| realtybid reviews     | 1 (1) | 90     | 5.04      | 3.61%   |

#### Organic Search: Keyword Position Distribution







The number of keywords bringing users to the website via Google's top 100 organic search results



The number of users expected to visit the website in the following month on condition that average monthly organic traffic stays relatively the same \$3.0K TRAFFIC COST

Estimated price of organic keywords in Google AdWords

#### Organic Search: Traffic chart



#### Organic Search: Keywords chart



realtybid.com | US | 2 Years



#### Organic Search: Positions 1 - 100 (1,324)

US | realtybid.com

| Intent type:                    | Informa | ational | N Navig | ational | C Comr    | nercial | T Transa    | actional |      |             |             |
|---------------------------------|---------|---------|---------|---------|-----------|---------|-------------|----------|------|-------------|-------------|
| Keyword                         | Intent  | Pos     | Volume  | KD      | CPC (USD) | URL     | Traffic % ▼ | Costs %  | Com. | Result      | Last Update |
| realtybid                       | Ν       | 1 (1)   | 720     | 46.00   | 2.06      | 2       | 28.91       | 39.49    | 0.37 | 65          | 25 Jan 2022 |
| online house<br>auctions