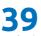

#### Authority Score

### 39

Authority Score is our proprietary metric used to measure overall quality of domain and influence on SEO. The score is based on the number of backlinks, referring domains, organic search traffic, and other data.