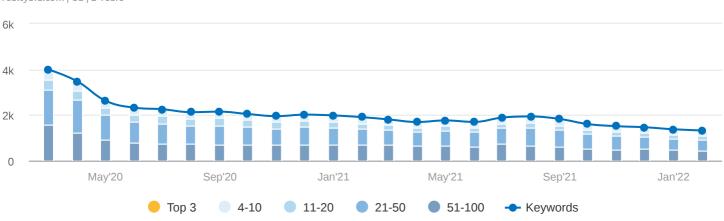

SD) | Traffic |
| realtybid             | 1 (1) | 720    | 2.06      | 28.91%  |
| online house auctions | 3 (3) | 1,300  | 1.42      | 5.87%   |
| home auctions near me | 6 (6) | 1,900  | 0.79      | 4.76%   |
| realtybid com         | 1 (1) | 110    | 1.35      | 4.41%   |
| realtybid reviews     | 1 (1) | 90     | 5.04      | 3.61%   |

#### Organic Search: Keyword Position Distribution







The number of keywords bringing users to the website via Google's top 100 organic search results



The number of users expected to visit the website in the following month on condition that average monthly organic traffic stays relatively the same \$3.0K TRAFFIC COST

Estimated price of organic keywords in Google AdWords

#### Organic Search: Traffic chart



#### Organic Search: Keywords chart



realtybid.com | US | 2 Years



#### Organic Search: Positions 1 - 100 (1,324)

US | realtybid.com

| Intent type:                    | Informa | ational | N Navig | ational | C Comr    | nercial | T Transa    | actional |      |             |             |
|---------------------------------|---------|---------|---------|---------|-----------|---------|-------------|----------|------|-------------|-------------|
| Keyword                         | Intent  | Pos     | Volume  | KD      | CPC (USD) | URL     | Traffic % ▼ | Costs %  | Com. | Result      | Last Update |
| realtybid                       | Ν       | 1 (1)   | 720     | 46.00   | 2.06      | 2       | 28.91       | 39.49    | 0.37 | 65          | 25 Jan 2022 |
| online house<br>auctions        | С       | 3 (3)   | 1,300   |