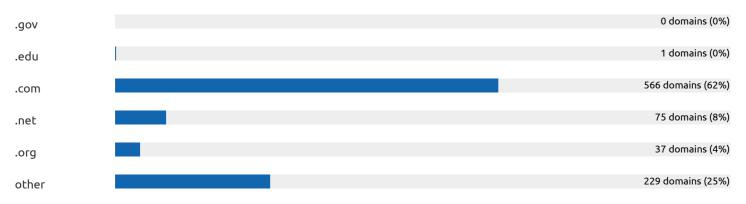

#### **Backlinks: TLD Distribution**

Root Domain: realtybid.com

#### **Backlinks: Top Countries**

Root Domain: realtybid.com

| Country       | Domain<br>(N) |
|---------------|---------------|
| United States | 593 (74%)     |
| Sweden        | 100 (12%)     |
| Germany       | 16 (2%)       |
| France        | 13 (2%)       |
| Netherlands   | 13 (2%)       |