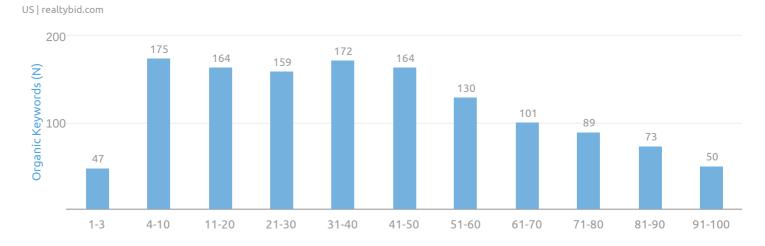

#### Organic Search: Keyword Position Distribution

The number of keywords bringing users to the website via Google's top 100 organic search results

The number of users expected to visit the website in the following month on condition that average monthly organic traffic stays relatively the same \$3.0K TRAFFIC COST