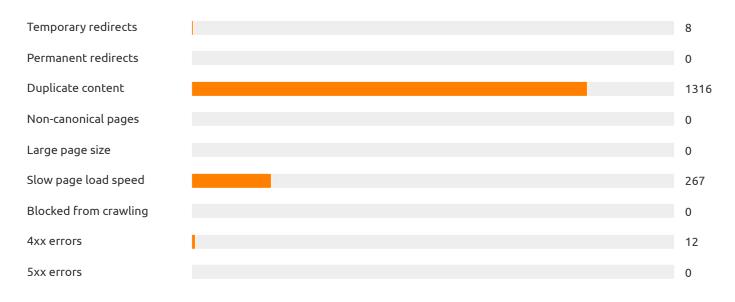

#### Organic Search: Keyword Position Distribution

The number of keywords bringing users to the website via Google's top 100 organic search results

The number of users expected to visit the website in the following month on condition that average monthly organic traffic stays relatively the same \$3.0K TRAFFIC COST

Estimated price of organic keywords in Google AdWords