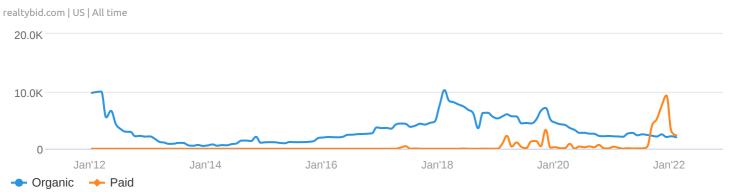

# **Baseline SEO Report**

realtybid.com

Generated on February 8, 2022



## Full Organic Research Report

#### Organic Search: Summary

US | realtybid.com

# 2.0K 8% TRAFFIC SEMrush Rank 679.4k Keywords 1.3K -4% Traffic Cost \$3.0K -5%

#### Traffic: Organic vs Paid





#### Organic Search: Top Keywords (1,324)

| US   realtybid.com    |       |        |           |         |
|-----------------------|-------|--------|-----------|---------|
| Keyword               | Pos   | Volume | CPC (USD) | Traffic |
| realtybid             | 1 (1) | 720    | 2.06      | 28.91%  |
| online house auctions | 3 (3) | 1,300  | 1.42      | 5.87%   |
| home auctions near me | 6 (6) | 1,900  | 0.79      | 4.76%   |
| realtybid com         | 1 (1) | 110    | 1.35      | 4.41%   |
| realtybid reviews     | 1 (1) | 90     | 5.04      | 3.61%   |

#### Organic Search: Keyword Position Distribution







The number of keywords bringing users to the website via Google's top 100 organic search results



The number of users expected to visit the website in the following month o